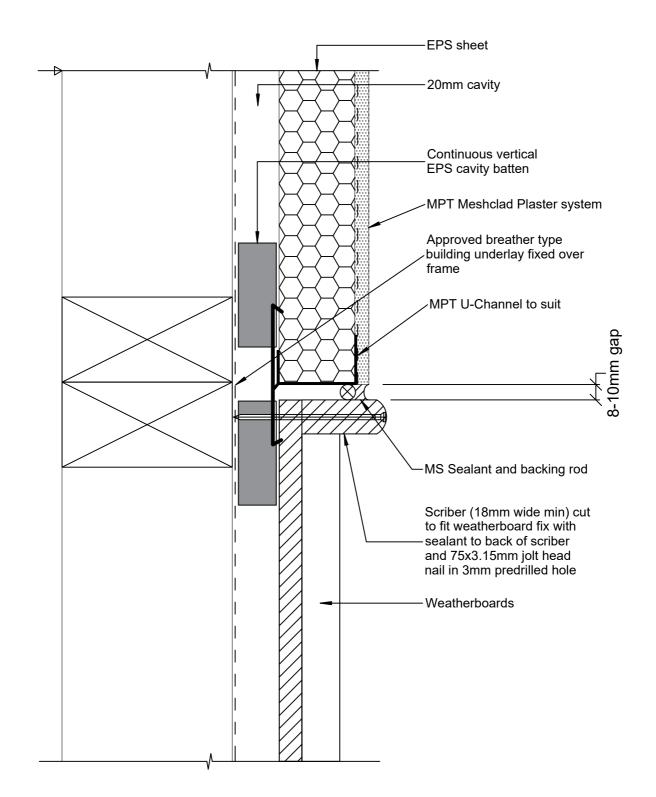

| © 2019 Petros Holaings Lta                                                  |                                  |                              |
|-----------------------------------------------------------------------------|----------------------------------|------------------------------|
| Mineral                                                                     | MPT Meshclad System              | Reference: MPT_M056          |
| Plaster                                                                     | Joint - Vertical Expansion Joint | Date: July 2021              |
| Technology<br>61 Hillside Rd, Wairau Valley                                 |                                  | <sup>Scale:</sup> 1 : 2 @ A4 |
| Auckland 0627<br>New Zealand<br>www.mineralplaster.co.nz Ph: 0800 25 23 678 | EIFS to Weatherboard             | Revision: 4                  |